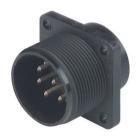

## Hirschmann Automation and Control GmbH

CM 02 E 20-7 P

Industrial Connectors:Circular connector CM-series:Surface mounted connector

| Product description |                                                            |
|---------------------|------------------------------------------------------------|
| Description         | Surface mounted connector, with flange, with solder bucket |
| Type                | CM 02 E 20-7 P                                             |
| Order No.           | 932 845-100                                                |
| Number of contacts  | 8 + PE                                                     |
| Conductor size      | max. 1.5 mm2                                               |
| Standard            | MIL-C 5015 bzw. VG 95 342                                  |
| Housing Color       | black                                                      |
| Drawing             |                                                            |