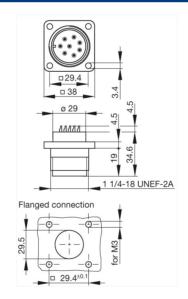

## Hirschmann Automation and Control GmbH

CM 02 E 20-7 P

Industrial Connectors:Circular connector CM-series:Surface mounted connector

| Product description |                                                            |
|---------------------|------------------------------------------------------------|
| Description         | Surface mounted connector, with flange, with solder bucket |
| Type                | CM 02 E 20-7 P                                             |
| Order No.           | 932 845-100                                                |
| Number of contacts  | 8 + PE                                                     |
| Conductor size      | max. 1.5 mm2                                               |
| Standard            | MIL-C 5015 bzw. VG 95 342                                  |
| Housing Color       | black                                                      |
| Drawing             |                                                            |

| Technical data               |                  |
|------------------------------|------------------|
| Pin dimensions               | 1.6 mm           |
| Rated voltage                | 50 V AC/DC       |
| Rated current                | 10 A             |
| Contact resistance           | <= 5 mOhm        |
| Type of termination          | solder           |
| Shell size                   | 20               |
| Mounting                     | screws           |
| Material                     |                  |
| Contact surface material     | Ag               |
| Contact bearer material      | PA 66-GF 25      |
| Housing material             | PA 66-GF 25      |
| Environmental conditions     |                  |
| Protection class (IEC 60529) | IP 67            |
| Pollution severity           | 3                |
| Temperature range            | -40 °C to +90 °C |
| Inflammability class         |                  |
| Flammability, UL standard    | 94 V-1           |
| Packing unit                 |                  |